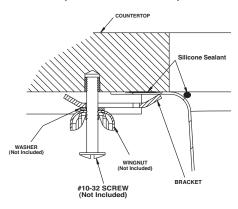

Buy it for looks. Buy it for life.®

SINK DESCRIPTION

- Manufactured of 18 gauge, type 301 nickel-bearing stainless steel
- Bowl is a minimum of 9" x 12" x 6"
- Has one 3-1/2" diameter recessed drain opening
- Soundshield undercoating maximizes sound deadening and inhibits condensation
- The exposed surfaces are polished to a lustrous satin tone finish
- Silicone sealant not provided. Includes mounting bracket.
  Other standard mounting hardware not included

## **INSTALLATION**

- · Template enclosed with sink.
- Template ordering number 22504.